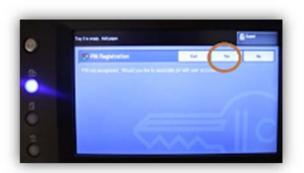

**3**.- Students must enter their username and press "Enter", next enter your password. If any information is incorrect, an error will occur.

**2**.- The Xerox equipment will ask the student to register in the system.

**4**.- If the process is completed successfully, the ID card is registered and from this moment on you will be able to use Xerox MFPs equipment at any time.