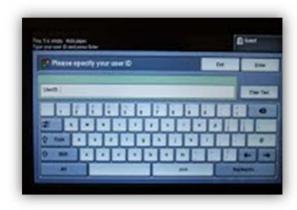

**3**.- Students must enter their username and press "Enter", next enter your password. If any information is incorrect, an error will occur.

**2**.- The Xerox equipment will ask the student to register in the system.