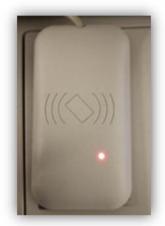

## **Student Card Activation**

Before you can use the Xerox MFPs equipments, each student must activate their card. This is done only once for each ID card.

1.- The card is passed through the reader which is located at the top of Xerox MFP equipment.